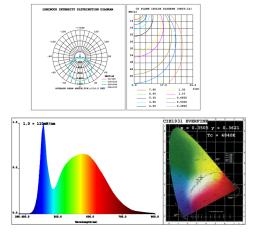

#### This "LED Panel Light" is perfect for an office or other interior work spaces.

| Product Name    | 2x2 LED Panel Light                                   |  |  |
|-----------------|-------------------------------------------------------|--|--|
| Wattage         | 40W                                                   |  |  |
| Input Voltage   | AC 100-277V (50-60Hz)                                 |  |  |
| Power Supply    | MeanWell Driver                                       |  |  |
| Luminous Flux   | 3,280 LM                                              |  |  |
| Lumens/Watt     | 82 LM/W                                               |  |  |
| Beam Angle      | 150°                                                  |  |  |
| сст             | 3000K, 4000K, 5000K, 6000K                            |  |  |
| Replacement     | T8 & T12 Fluorescent Tube Lights                      |  |  |
| CRI             | Ra >70                                                |  |  |
| Mounting Option | Recessed / Suspension / Wall Mount / Ceiling<br>Mount |  |  |
| Dimensions      | 2' x 2' Panel / 600mm x 600mm                         |  |  |
| Certifications  | UL / cUL (E359062)                                    |  |  |
| Warranty        | 5 Years                                               |  |  |

Utilizing a world class LED panel light powered by a high quality MeanWell driver, delivering the maximum lumens evenly throughout the desired area. With the flick of a switch the light instantly performs its full brightness, and eliminates the hassle of replacing and disposing of light bulbs.