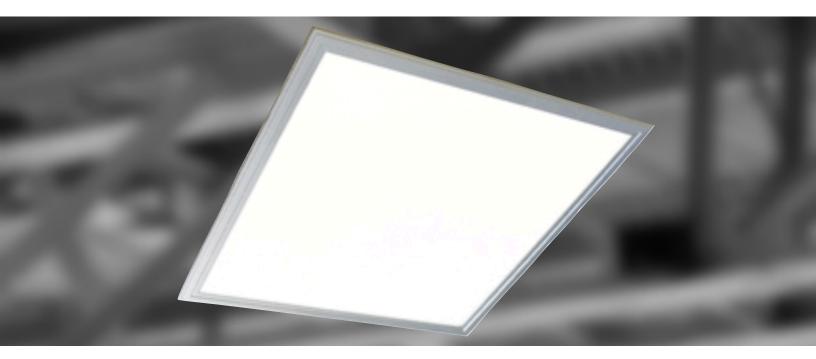

#### This "LED Panel Light" is perfect for an office or other interior work spaces.

| Product Name    | 2x2 LED Panel Light                                   |  |  |
|-----------------|-------------------------------------------------------|--|--|
| Wattage         | 40W                                                   |  |  |
| Input Voltage   | AC 100-277V (50-60Hz)                                 |  |  |
| Power Supply    | MeanWell Driver                                       |  |  |
| Luminous Flux   | 3,280 LM                                              |  |  |
| Lumens/Watt     | 82 LM/W                                               |  |  |
| Beam Angle      | 150°                                                  |  |  |
| сст             | 3000K, 4000K, 5000K, 6000K                            |  |  |
| Replacement     | T8 & T12 Fluorescent Tube Lights                      |  |  |
| CRI             | Ra >70                                                |  |  |
| Mounting Option | Recessed / Suspension / Wall Mount / Ceiling<br>Mount |  |  |
| Dimensions      | 2' x 2' Panel / 600mm x 600mm                         |  |  |
| Certifications  | UL / cUL (E359062)                                    |  |  |
| Warranty        | 5 Years                                               |  |  |

Utilizing a world class LED panel light powered by a high quality MeanWell driver, delivering the maximum lumens evenly throughout the desired area. With the flick of a switch the light instantly performs its full brightness, and eliminates the hassle of replacing and disposing of light bulbs.