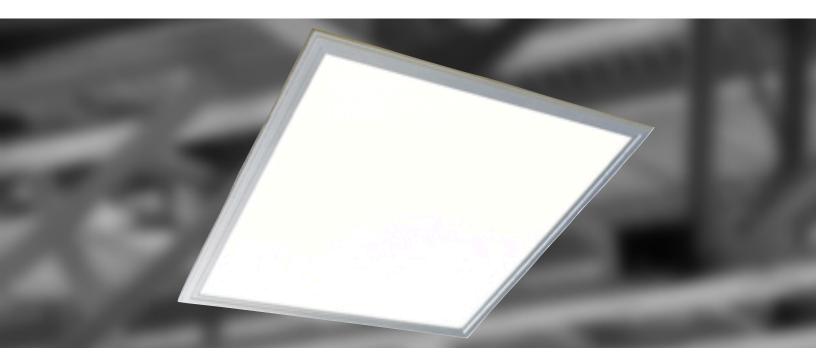

## 2x2 LED Panel Light 60W

## This "LED Panel Light" is perfect for an office or other interior work spaces.

| Product Name           | 2x2 LED Panel Light                                   |  |  |
|------------------------|-------------------------------------------------------|--|--|
| Wattage                | 60W                                                   |  |  |
| Input Voltage          | AC 100-277V (50-60Hz)                                 |  |  |
| Power Supply           | MeanWell Driver                                       |  |  |
| Luminous Flux          | 4,920 LM                                              |  |  |
| Lumens/Watt            | 82 LM/W                                               |  |  |
| Beam Angle             | 150°                                                  |  |  |
| ССТ                    | 3000K, 4000K, 5000K, 6000K                            |  |  |
| Replacement            | T8 & T12 Fluorescent Tube Lights                      |  |  |
| CRI                    | Ra >70                                                |  |  |
| <b>Mounting Option</b> | Recessed / Suspension / Wall Mount / Ceiling<br>Mount |  |  |
| Dimensions             | 2' x 2' Panel / 600mm x 600mm                         |  |  |
| Certifications         | UL / cUL (E359062)                                    |  |  |
| Warranty               | 5 Years                                               |  |  |

Utilizing a world class LED panel light powered by a high quality MeanWell driver, delivering the maximum lumens evenly throughout the desired area. With the flick of a switch the light instantly performs its full brightness, and eliminates the hassle of replacing and disposing of light bulbs.