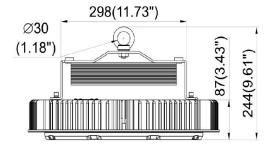

#### Dimensions & Shipping Information

**Fixture Weight**: 450W - 27 lbs 600W - 29 lbs

Shipping Weight: 450W - 34 lbs 600W - 36 lbs

Box Dimensions: 524x330x528mm (20.63"x12.99"x20.79")

Canadian Purchase Orders ship from our Canadian warehouse located at: