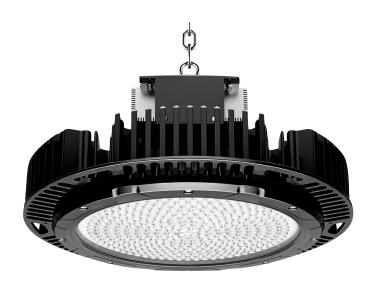

# SUPERLUX

The lightweight 28 pound, SuperLux is an easy to install, single lens, 1000W equivalent light fixture for mounting up to 130 feet. With an industry-leading luminous efficacy, its high-quality lumen output and narrow beam spread creates a brighter, safer working environment.

Ideal for high ceiling high bay lighting or crane lighting where a flood light is needed.

#### **KEY FEATURES:**

- 160Im/W Industry Leading luminous efficacy
- 72,000/96,000 Lumen Output
- Standard or Heavy Duty Custom Bracket
- Optional Visor for mast lighting
- Directional beam spread maximizes foot candles
- Single Lens, 28 lbs Replacement for 1000W
- Designed for high ceiling applications 60' to 130'+