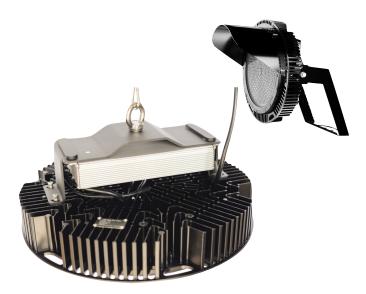

# SUPERLUX

The lightweight 28 pound, SuperLux is an easy to install, single lens, 1000W equivalent light fixture for mounting up to 130 feet. With an industry-leading luminous efficacy, its high-quality lumen output and narrow beam spread creates a brighter, safer working environment.

Ideal for high ceiling high bay lighting or crane lighting where a flood light is needed.

#### **KEY FEATURES:**

- 160Im/W Industry Leading luminous efficacy
- 72,000/96,000 Lumen Output
- Standard or Heavy Duty Custom Bracket
- Optional Visor for mast lighting
- Directional beam spread maximizes foot candles
- Single Lens, 28 lbs Replacement for 1000W
- Designed for high ceiling applications 60' to 130'+