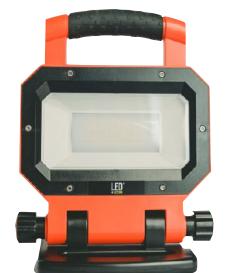

## **RECHARGEABLE WORK LIGHT**

Our best selling work light. The RC-01 runs off of a rechargeable battery. It comes with an adjustable polycarbonate stand for simple and easy directional adjustment and has magnetic feet to stay in place. Also comes with a USB power bank charging facility for other devices that may need a quick charge while on site.

## **KEY FEATURES:**

- Rechargeable
- Magnetic Feet
- · Rubber Grip Handle
- · Adjustable Polycarbonate Stand
- 2 Power Settings: 3-Hour at 100% & 6-Hour at 50%
- USB Power Bank Charging Facility

|                        | SPECIFICATIONS                                |
|------------------------|-----------------------------------------------|
| Wattage                | 30W                                           |
| Lumens                 | 3000 lm                                       |
| Operating Modes        | 100% / 50%                                    |
| ССТ                    | 6500K                                         |
| Lens                   | Anti-Glare                                    |
| Focus                  | Area Lighting                                 |
| Beam Range             | 25m                                           |
| Run Time               | 100% 3 Hours / 50% 6 Hours                    |
| Charging Time          | 4-5 Hours                                     |
| Operating Temp         | -5°C to +40°C                                 |
| Measurements           | 215 x 192 x 285 mm                            |
| Weight                 | 4.5 lbs                                       |
| Shipping Weight        | 6 lbs                                         |
| Shipping<br>Dimensions | 16 x 9 x 4"                                   |
| IP Rating              | IP54                                          |
| Impact Resistance      | 1 m                                           |
| Battery                | 7.4 V 6600 mAh Lithium-Ion Battery (Included) |
| Certifications         | CE / ROHS                                     |