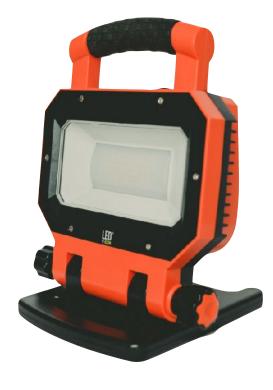

## **RECHARGEABLE WORK LIGHT**

Our best selling work light. The RC-01 runs off of a rechargeable battery. It comes with an adjustable polycarbonate stand for simple and easy directional adjustment and has magnetic feet to stay in place. Also comes with a USB power bank charging facility for other devices that may need a quick charge while on site.

## **KEY FEATURES:**

- Rechargeable
- Magnetic Feet
- · Rubber Grip Handle
- · Adjustable Polycarbonate Stand
- 2 Power Settings: 3-Hour at 100% & 6-Hour at 50%
- USB Power Bank Charging Facility

|                        | SPECIFICATIONS                                |
|------------------------|-----------------------------------------------|
| Wattage                | 30W                                           |
| Lumens                 | 3000 lm                                       |
| Operating Modes        | 100% / 50%                                    |
| ССТ                    | 6500K                                         |
| Lens                   | Anti-Glare                                    |
| Focus                  | Area Lighting                                 |
| Beam Range             | 25m                                           |
| Run Time               | 100% 3 Hours / 50% 6 Hours                    |
| Charging Time          | 4-5 Hours                                     |
| Operating Temp         | -5°C to +40°C                                 |
| Measurements           | 215 x 192 x 285 mm                            |
| Weight                 | 4.5 lbs                                       |
| Shipping Weight        | 6 lbs                                         |
| Shipping<br>Dimensions | 16 x 9 x 4"                                   |
| IP Rating              | IP54                                          |
| Impact Resistance      | 1 m                                           |
| Battery                | 7.4 V 6600 mAh Lithium-Ion Battery (Included) |
| Certifications         | CE / ROHS                                     |