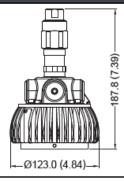

# **BE-EXP-1203**

# **EXP-1203**

The 1203 fixture withstands extreme temperatures, explosion and fire hazards, as well as flammable gases and vapours. This driverless LED fixture can withstand temperatures up to 85°C with a CID2 classification rating.

## **DIMENSIONS & SHIPPING INFORMATION**

Canadian Purchase Orders ship from our Canadian warehouse located at:

1178 Bighorn Ave Pincher Creek, AB T0K 1W0 Canada