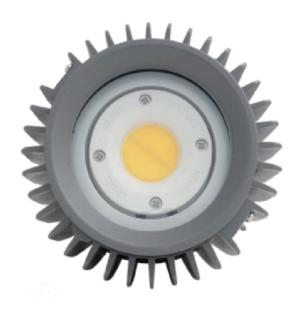

# **EXP-1203**

The 1203 fixture withstands extreme temperatures, explosion and fire hazards, as well as flammable gases and vapours. This driverless LED fixture can withstand temperatures up to 85°C with a CID2 classification rating.

#### **SPECIFICATIONS Luminous Efficacy** 100lm/W CCT 3000K, 5000K (Standard) CRI >Ra70 (5000K), Ra80 (3000K) **Beam Angle** >110° Input Voltage 24V/ 120V / 277V / 480V IP67 **IP Rating** 60,000 Hours L70 Lifespan -40°C up to +85°C Operating Temp. 65°C and Below - 5 Year Warranty Warranty 65°-85°C - 2 Year Warranty Certifications UL, cUL CID2 Group A, B, C, D Classifications CIID2 Group F & G