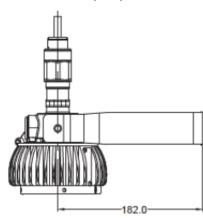

lexes, and more.

#### **KEY FEATURES:**

- · CID2 Group A, B, C, D
- · CIID2 Group F & G
- · CIII
- Temperature Rating of -40°C ~ +85°C
- · 6KV Surge Protection Built-In
- Various Mounting Options
- Driverless Hazardous LED
- L70 Lifespan of 60,000 Hours













CIII



#### **SPECIFICATIONS Luminous Efficacy** 100lm/W CCT 3000K, 5000K (Standard) CRI >Ra70 (5000K), Ra80 (3000K) **Beam Angle** >110° Input Voltage 24V/ 120V / 277V / 480V IP67 **IP Rating** 60,000 Hours L70 Lifespan -40°C up to +85°C Operating Temp. 65°C and Below - 5 Year Warranty Warranty 65°-85°C - 2 Year Warranty Certifications UL, cUL CID2 Group A, B, C, D Classifications CIID2 Group F & G

| LUMENS  | WATTAGE |
|---------|---------|
| 2000 lm | 20W     |



## **MOUNTING OPTIONS**



### WALL/HANGING MOUNT (WHT)





## **FIXTURE ORDERING MATRIX**

| Product Name | Wattage | Input Voltage               | ССТ                           | Classification  | Options                                                                |
|--------------|---------|-----------------------------|-------------------------------|-----------------|------------------------------------------------------------------------|
| BE-EXP-1203  | 20W     | 24V<br>120V<br>277V<br>480V | <b>3000K 5000K</b> (Standard) | CID2/CIID2/CIII | WHT Adjustable Wall/Hanging Mount SC Safety Cable SGS Surge Suppressor |

Example: BE-EXP-1203-20W-120V-5000K-CID2-WHT

## **DIMENSIONS & SHIPPING INFORMATION**





Canadian Purchase Orders ship from our Canadian warehouse located at:

1178 Bighorn Ave Pincher Creek, AB T0K 1W0 Canada



### **U