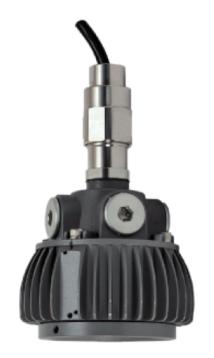

# **EXP-1203**

The 1203 fixture withstands extreme temperatures, explosion and fire hazards, as well as flammable gases and vapours. This driverless LED fixture can withstand temperatures up to 85°C with a CID2 classification rating.

#### **KEY FEATURES:**

- · CID2 Group A, B, C, D
- · CIID2 Group F & G
- · CIII
- Temperature Rating of -40°C ~ +85°C
- · 6KV Surge Protection Built-In
- Various Mounting Options
- Driverless Hazardous LED
- L70 Lifespan of 60,000 Hours

## **MOUNTING OPTIONS**